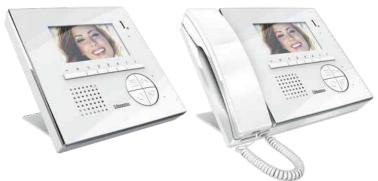

#### WITH HANDSET

The type of installation for those who want a traditional solution, and for those situations when the confidetiality of the communication is a requirement.