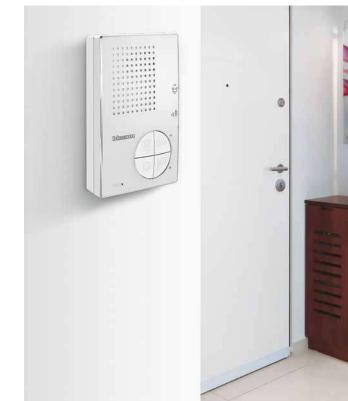

The standard installation already supplied.

#### **FLUSH MOUNTED**



The installation for the thinnest profile: only 9 mm

#### WITH TILTING DISPLAY





Wall mounted or flush mounted installation for the optimisation of the viewing angle of the display in any installation situation.

#### WITH HANDSET



The type of installation for those who want a traditional solution, and for those situations when the confidetiality of the communication is a requirement.

#### TABLE-TOP INSTALLATION (Desktop)



The type of installation for those situations when a table-top solution is required.

### Classe 100 V12B



Simple, compact, essential: the ideal solution for specifications

Equipped with basic functions only, for wall mounted and table-top installation.





### Classe 100 **A12B**





The audio solution with handsfree advantages

> For wall mounted or table top installation.



### Classe 100 A12C





# Maximum simplicity

Dedicated to the basic functions. For wall mounted or table top installation.



### Classe 100 **A12M**





#### The traditional solution

With basic audio functions and additional functions, thanks to programmable keys For wall mounted or table top installation.

#### **Legrand Electric Limited**

Great King Street North Birmingham B19 2LF

www.legrand.co.uk