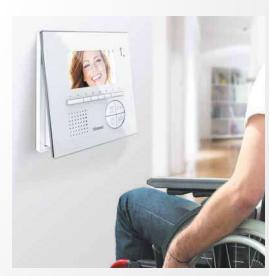

#### WALL MOUNTED

The standard installation already supplied.

#### WITH TILTING DISPLAY

Wall mounted or flush mounted installation for the optimisation of the viewing angle of the display in any installation situation.