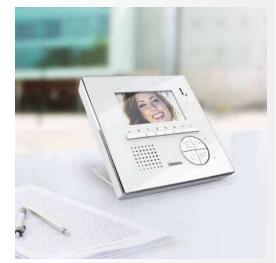

#### TABLE-TOP INSTALLATION (Desktop)

The type of installation for those situations when a table-top solution is required.