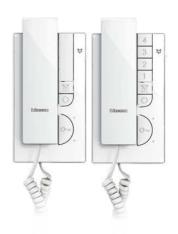

Classe 100 A12B

The audio solution with handset

Classe 100 A12C Classe 100

#### WITH HANDSET

The type of installation for those who want a traditional solution, and for those situations when the confidetiality of the communication is a requirement.

### Classe 100 **A12B**

The audio solution with handsfree advantages

> For wall mounted or table top installation.