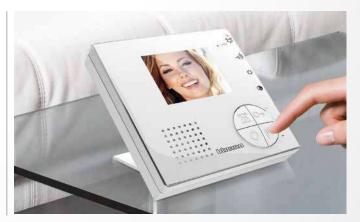

#### TABLE-TOP INSTALLATION (Desktop)

The type of installation for those situations when a table-top solution is required.

### Classe 100 V12B

Simple, compact, essential: the ideal solution for specifications

Equipped with basic functions only, for wall mounted and table-top installation.