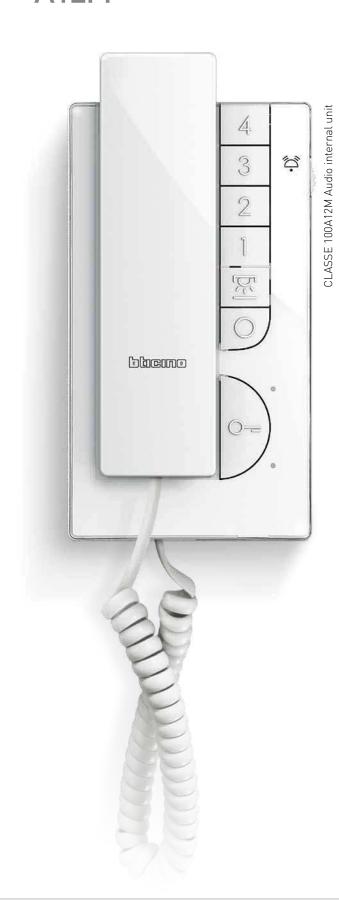

### Classe 100 **A12M**

#### The traditional solution

With basic audio functions and additional functions, thanks to programmable keys For wall mounted or table top installation.