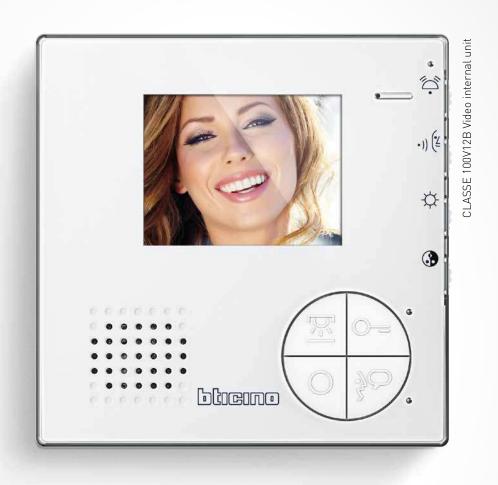

rogrammable keys, guarantee together flexibility and functional versatility.



#### THE DEDICATED MECHANICAL ACCESSORIES PROVIDE MAXIMUM INSTALLATION FLEXIBILITY.

#### WALL MOUNTED



The standard installation already supplied.

#### **FLUSH MOUNTED**



The installation for the thinnest profile: only 9 mm

#### WITH TILTING DISPLAY





Wall mounted or flush mounted installation for the optimisation of the viewing angle of the display in any installation situation.

#### WITH HANDSET



The type of installation for those who want a traditional solution, and for those situations when the confidetiality of the communication is a requirement.

#### TABLE-TOP INSTALLATION (Desktop)



The type of installation for those situations when a table-top solution is required.

### Classe 100 V12B



Simple, compact, essential: the ideal solution for specifications

Equipped with basic functions only, for wall mounted and table-top installation.





### Classe 100 **A12B**





The audio solution with handsfree advantages

> For wall mounted or table top installation.



### Classe 100 A12C





# Maximum simplicity

Dedicated to the basic functions. For wall mounted or table top installation.



### Classe 100 **A12M**





#### The traditional solution

With basic audio functions and additional functions, thanks to programmable keys For wall mounted or table top installation.

#### **Legrand Electric Limited**

Great King Street North Birmingham B19 2LF

www.legrand.co.uk