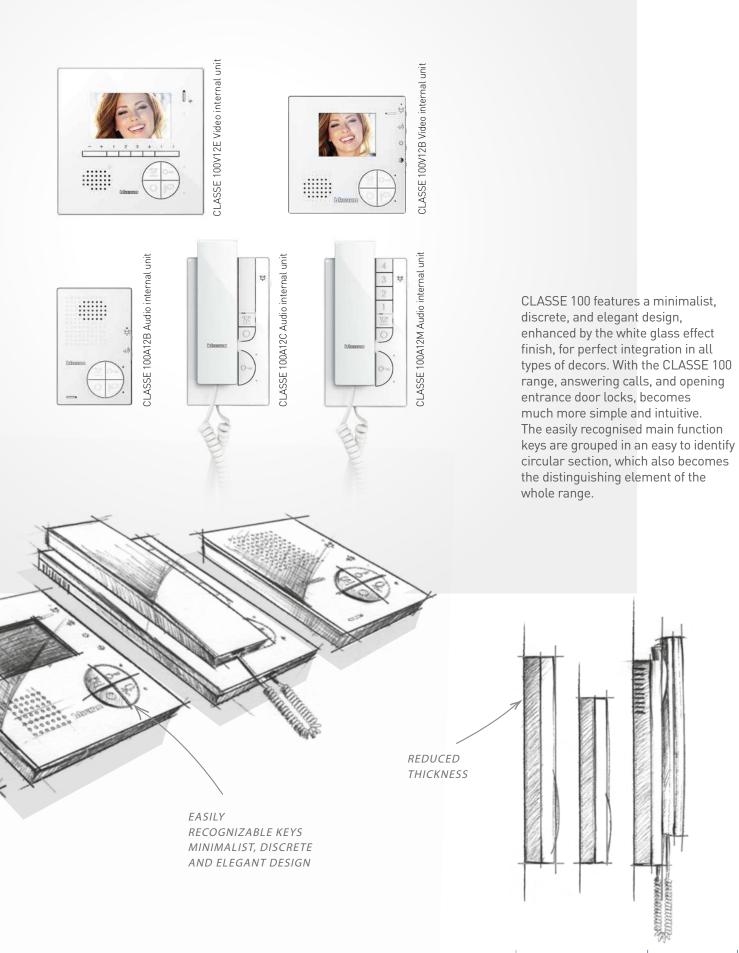

# CLASSE 100

The range of video and audio internal units, both handsfree and with handset, is suitable for different installation solutions: wall mounted, flush mounted, with adjustable device and table-top installation.

# CLASSE 100

The solution that ensures maximum installation and functional flexibility

Classe 100

The ideal solution for specifications: simple, compact, essential

Classe 100 v12B

The audio solution with handsfree advantages

Classe 100 A12B

The audio solution with handset

Classe 100 A12C Classe 100