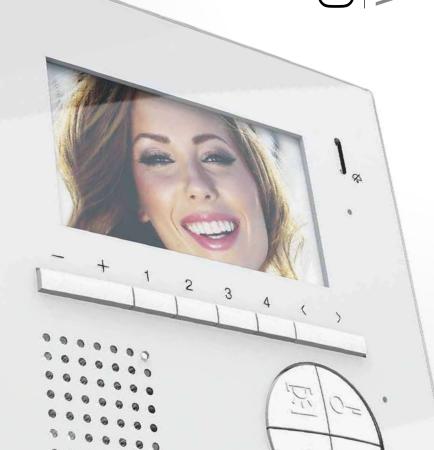

### Classe 100 V12E

The solution that ensures maximum installation and functional flexibility

The basic function keys, and the 4 programmable keys, guarantee together flexibility and functional versatility.

#### THE DEDICATED MECHANICAL ACCESSORIES PROVIDE MAXIMUM INSTALLATION FLEXIBILITY.