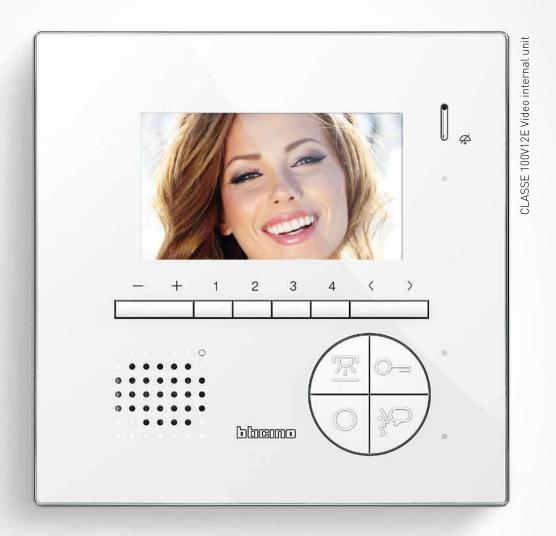

### Classe 100 V12E

The solution that ensures maximum installation and functional flexibility

The basic function keys, and the 4 programmable keys, guarantee together flexibility and functional versatility.