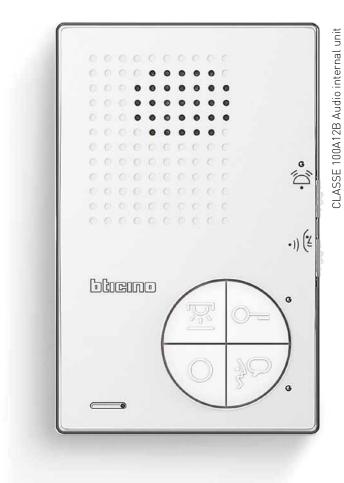

### Classe 100 **A12B**

The audio solution with handsfree advantages

> For wall mounted or table top installation.

# Maximum simplicity

Dedicated to the basic functions. For wall mounted or table top installation.

#### The traditional solution

With basic audio functions and additional functions, thanks to programmable keys For wall mounted or table top installation.