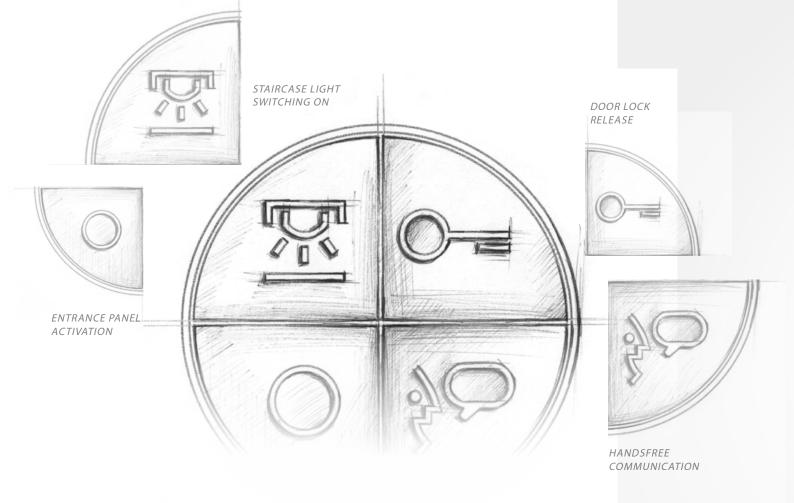

### Classe 100 V12E

The solution that ensures maximum installation and functional flexibility

The basic function keys, and the 4 programmable keys, guarantee together flexibility and functional versatility.