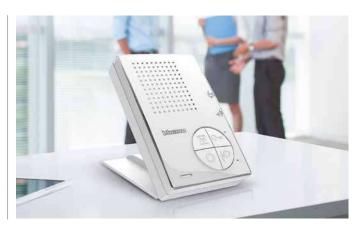

#### TABLE-TOP INSTALLATION (Desktop)

The type of installation for those situations when a table-top solution is required.

### Classe 100 **A12B**

The audio solution with handsfree advantages

> For wall mounted or table top installation.