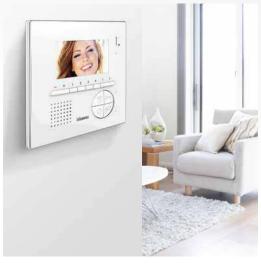

# CLASSE 100

The solution that ensures maximum installation and functional flexibility

Classe 100

The ideal solution for specifications: simple, compact, essential

Classe 100 v12B

The audio solution with handsfree advantages

### Classe 100 V12E

The solution that ensures maximum installation and functional flexibility

The basic function keys, and the 4 programmable keys, guarantee together flexibility and functional versatility.