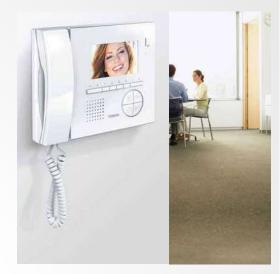

# CLASSE 100

The solution that ensures maximum installation and functional flexibility

Classe 100

The ideal solution for specifications: simple, compact, essential

Classe 100 v12B

The audio solution with handsfree advantages

### Classe 100 V12E

The solution that ensures maximum installation and functional flexibility

The basic function keys, and the 4 programmable keys, guarantee together flexibility and functional versatility.

#### WITH HANDSET

The type of installation for those who want a traditional solution, and for those situations when the confidetiality of the communication is a requirement.