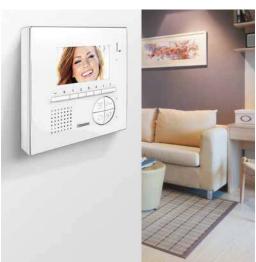

# CLASSE 100

The solution that ensures maximum installation and functional flexibility

Classe 100

The ideal solution for specifications: simple, compact, essential

Classe 100 v12B

The audio solution with handsfree advantages

### Classe 100 V12E

The solution that ensures maximum installation and functional flexibility

The basic function keys, and the 4 programmable keys, guarantee together flexibility and functional versatility.