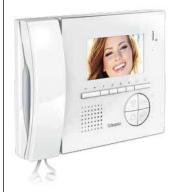

### Classe 100 V12B

Simple, compact, essential: the ideal solution for specifications

Equipped with basic functions only, for wall mounted and table-top installation.