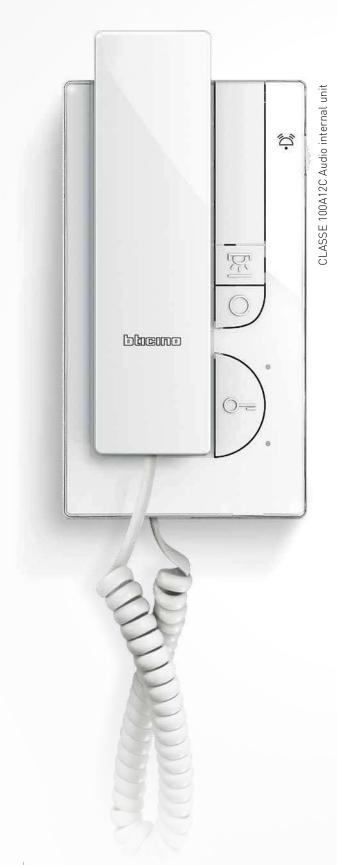

### Classe 100 A12C

# Maximum simplicity

Dedicated to the basic functions. For wall mounted or table top installation.